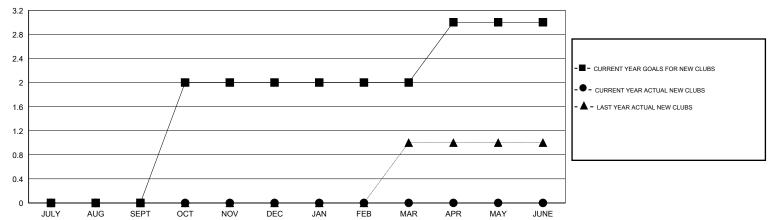

## GOALS AND ACTUAL NEW CLUBS CUMULATIVE

| DROPPED CLUBS: 2 |     | 24 CLUBS OF 38 ADDED 1 OR MORE NEW MEMBERS | GENDER DISTRIBUTION   |              |     |
|------------------|-----|--------------------------------------------|-----------------------|--------------|-----|
|                  |     | NEW WEWBERS                                | MALE                  | 802 (67.06%) |     |
|                  |     |                                            | FEMALE                | 394 (32.94%) |     |
| DROPPED MEMBERS  |     |                                            |                       |              |     |
| DECEASED         | 19  | CLICK HERE FOR HEALTH                      |                       |              | 074 |
| CLUB CANCELLED 9 |     | ASSESSMENT DATA                            | FAMILY UNIT MEMBERS   | 274<br>131   |     |
| OTHER            | 81  |                                            | HEAD OF HOUSEHOLD     |              |     |
| TOTAL            | 109 |                                            | NON-HEAD OF HOUSEHOLD |              |     |