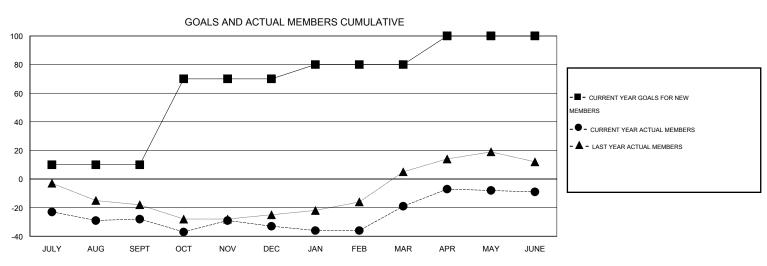

## GOALS AND ACTUAL NEW CLUBS CUMULATIVE

| DROPPED CLUBS: 2 |     | 24 CLUBS OF 38 ADDED 1 OR MORE NEW MEMBERS | GENDER DISTRIBUTION   |              |     |
|------------------|-----|--------------------------------------------|-----------------------|--------------|-----|
|                  |     | NEW WEWBERS                                | MALE                  | 802 (67.06%) |     |
|                  |     |                                            | FEMALE                | 394 (32.94%) |     |
| DROPPED MEMBERS  |     |                                            |                       |              |     |
| DECEASED         | 19  | CLICK HERE FOR HEALTH                      |                       |              | 074 |
| CLUB CANCELLED 9 |     | ASSESSMENT DATA                            | FAMILY UNIT MEMBERS   | 274<br>131   |     |
| OTHER            | 81  |                                            | HEAD OF HOUSEHOLD     |              |     |
| TOTAL            | 109 |                                            | NON-HEAD OF HOUSEHOLD |              |     |